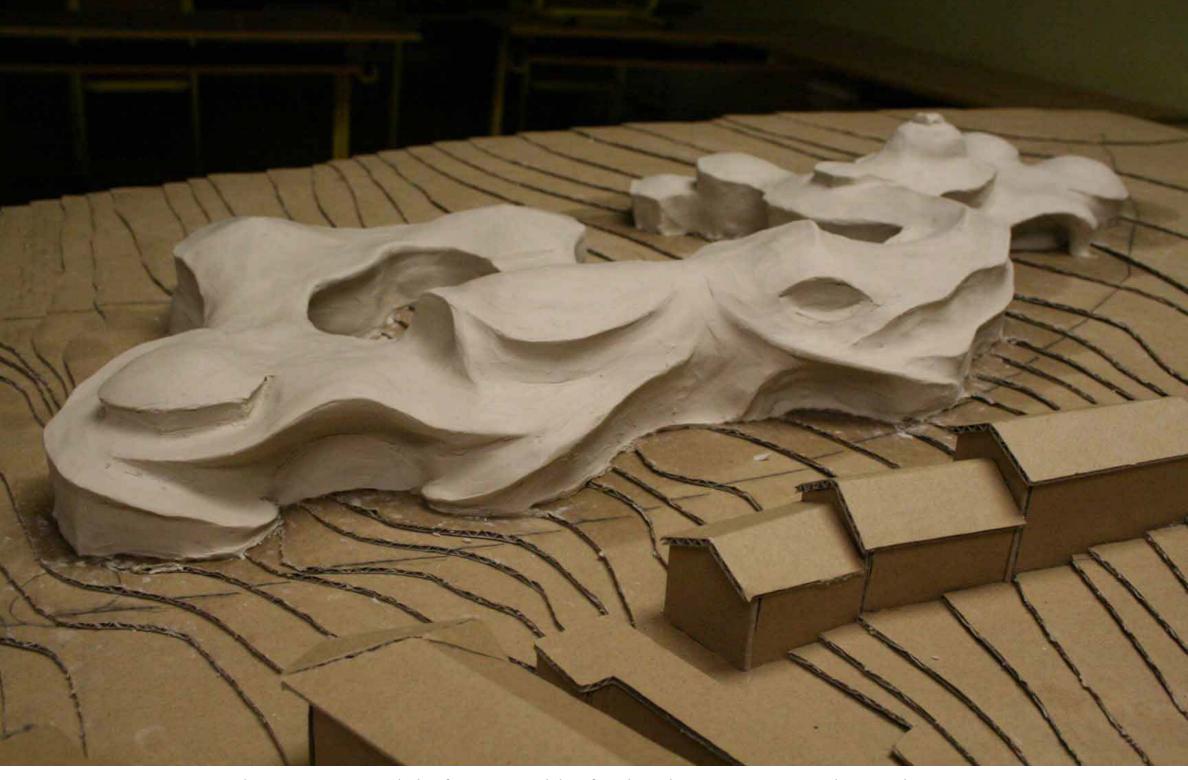

Underground floor

Ground floor

First floor

Study project, model of new Waldorf school in Prague in the scale 1:200, arch. Oldrich Hozman, www.arc.cz