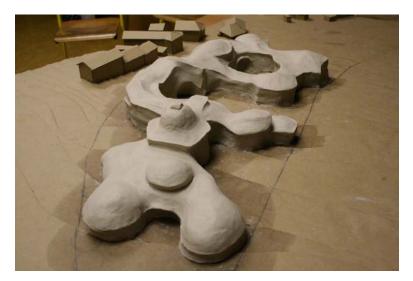

Underground floor

Ground floor

First floor

Study project, model of new Waldorf school in Prague in the scale 1:200, arch. Oldrich Hozman, www.arc.cz