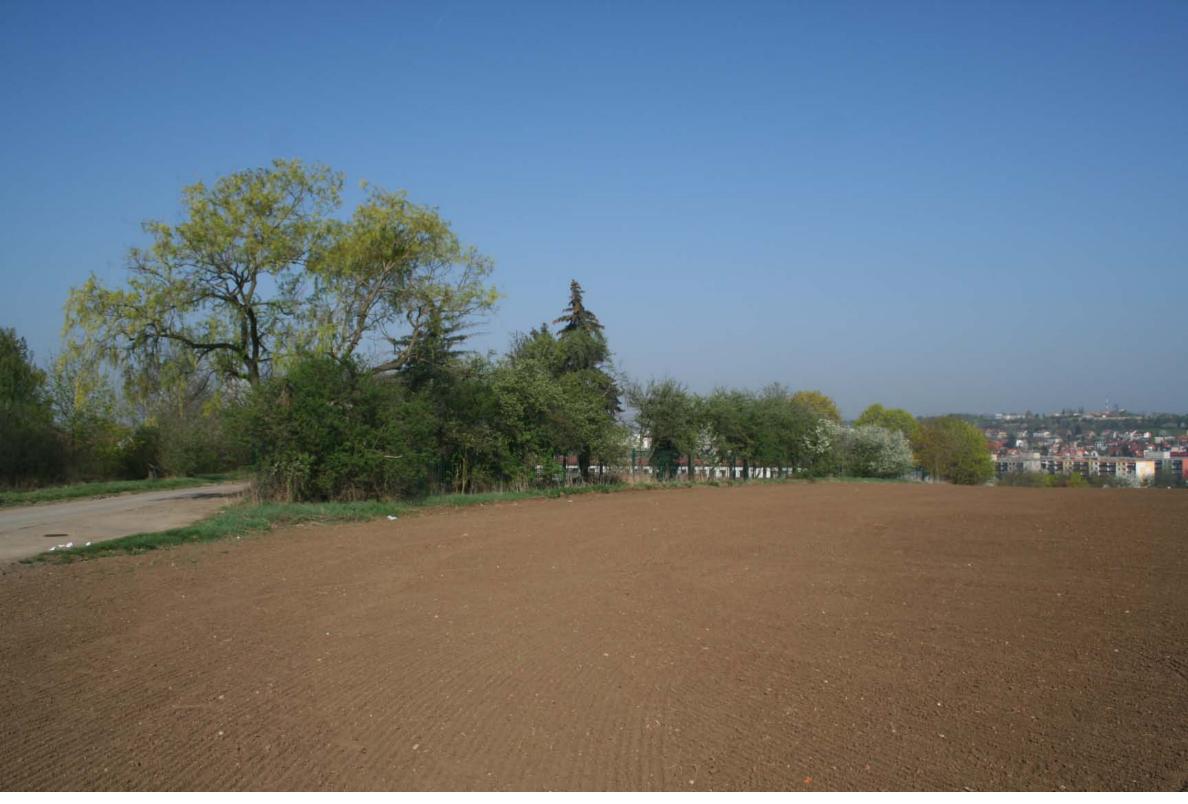

Place for new Waldorf school in Prague

Placement of corner stones around the plot, creation of the spiritual connection with the soul of the place, May 2009