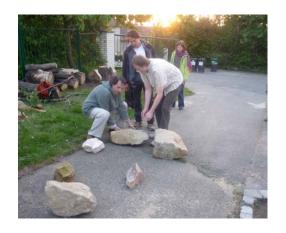

Place for new Waldorf school in Prague

Placement of corner stones around the plot, creation of the spiritual connection with the soul of the place, May 2009