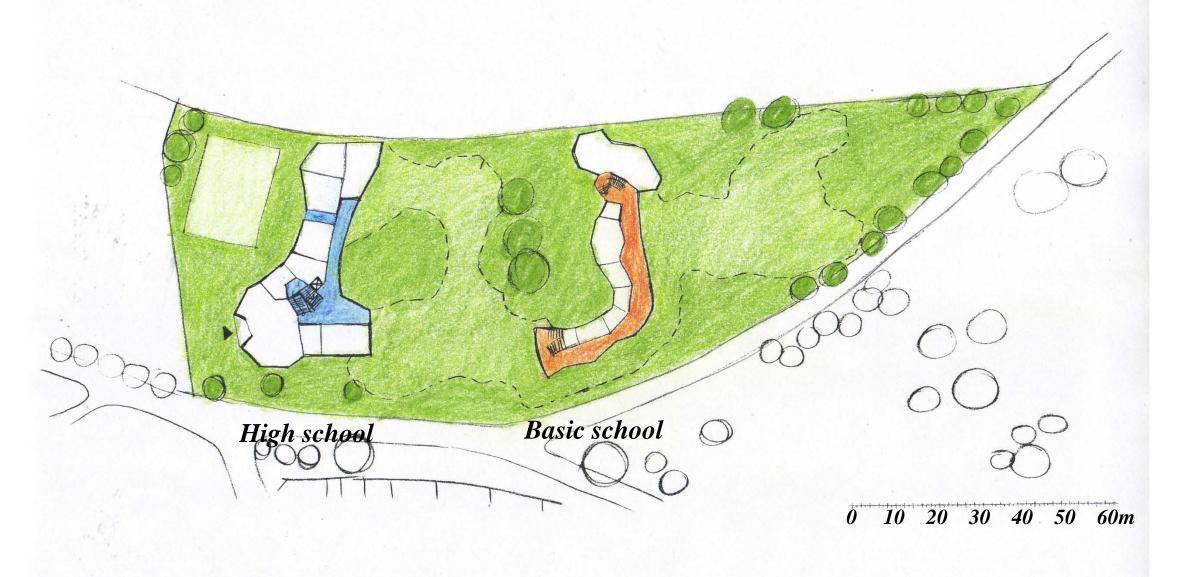

Underground floor

Ground floor

First floor

Study project, model of new Waldorf school in Prague in the scale 1:200, arch. Oldrich Hozman, www.arc.cz