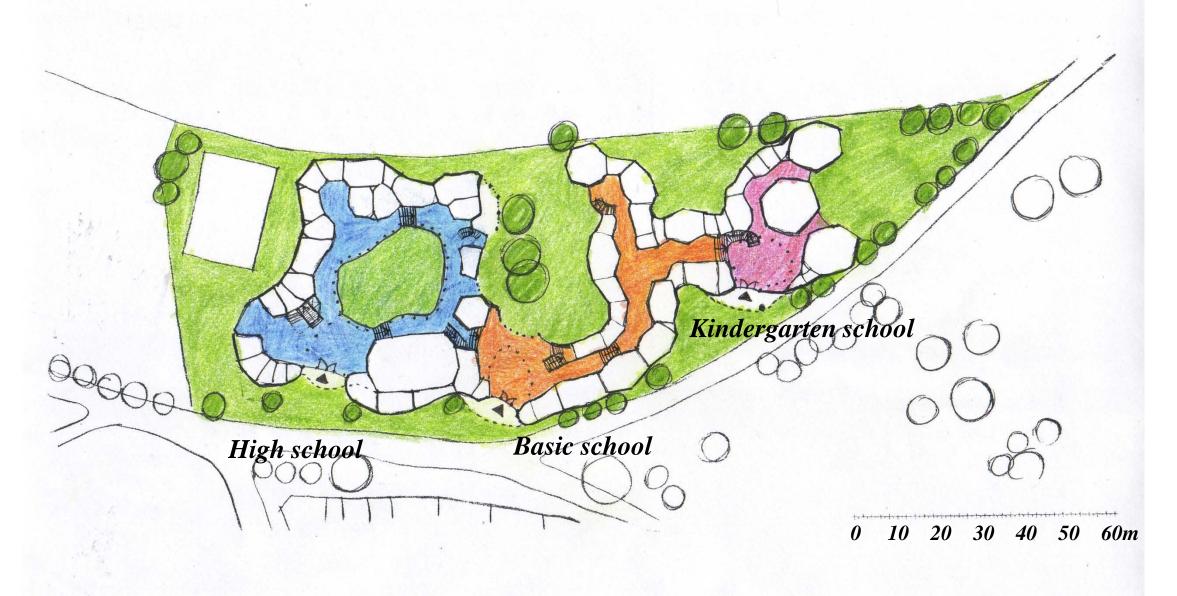

Place for new Waldorf school in Prague

Placement of corner stones around the plot, creation of the spiritual connection with the soul of the place, May 2009

## Creation of the model of new Waldorf school in Prague

Collectice work with investors, organic architecture coming from sacred geometry and from suitable forms influenced by children's age., language of living nature forms, inspiration by live music during creation, creative work and social agreement influenced by inspiration, imaginatin and intuition