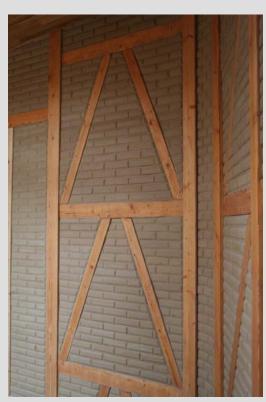

#### Examples of eco-structures

Walls are made of wood beams and filled wih unfired bricks.

space is

spiritual emotional vital material

- atrium house
- sacred geometry based on tree of life
- healthy foundations
- walls of stone
- ventilated space under the floor
- radon insulation