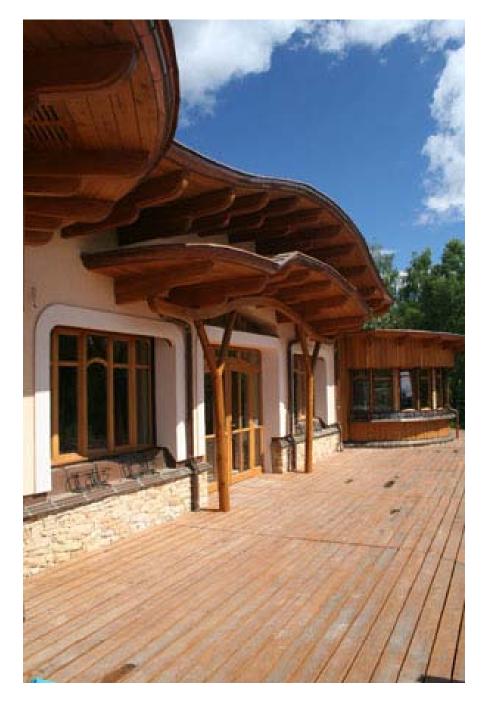

#### Examples of eco-structures

space is

- green roofs
- aesthetics
- full of life
- works with the land
- good insulation
- absorbs water
- balances humidity
- improves flora/fauna
- wild plants

energy efficient house, south view

#### Examples of eco-structures

space is

spiritual emotional vital material

- straw bale house
- simplicity of construction
- excellent heat insulation
- healthy lifestyle

Examples of eco-structures

space is

- house with solar panels
- open to the south
- influencing human psyche
- symmetry and size of the space around the entrance

space is

- golden ratio
- shape of contour lines
- divining
- influencing floor plan
- where to put walls
- intersections