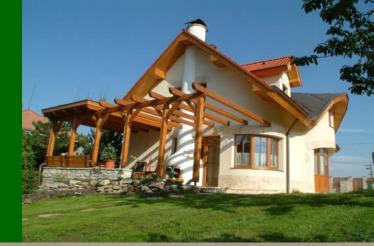

- house with solar panels
- open to the south
- influencing human psyche
- symmetry and size of the space around the entrance

space is

- golden ratio
- shape of contour lines
- divining
- influencing floor plan
- where to put walls
- intersections

space is

- placement of stove
- empty centre
- natural lighting
- curves and rounded shapes
- natural materials
- solar heated house

space is

- finding balance between open and close spaces
- placement of fireplace
- empty centre
- natural lighting
- curves and rounded shapes
- natural materials
- solar heated house