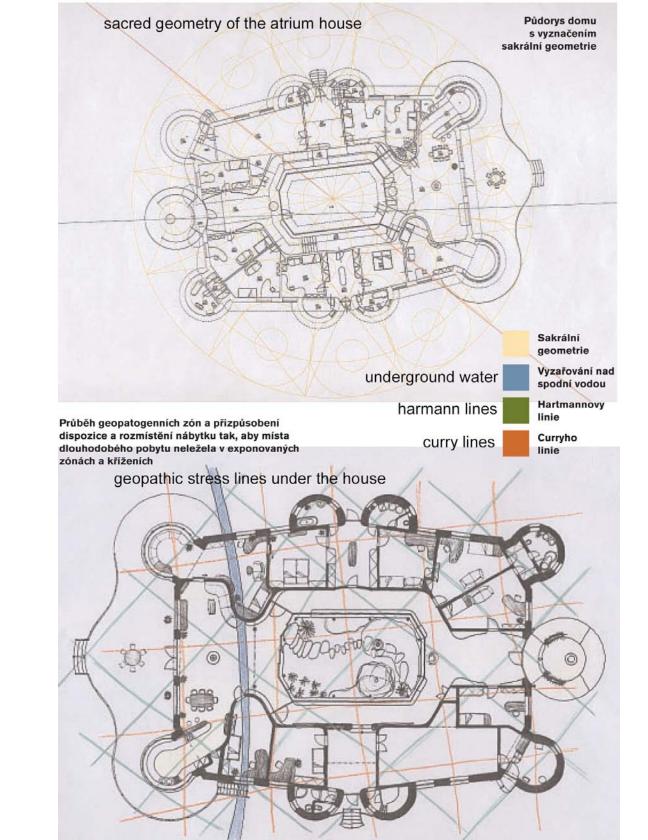

- physical world
- geoshifts, cracks
- geomaps
- different minerals

Geomap, part of the land in Motol district - Prague 5, Czech Republic

space is

spiritual emotional vital material

- divining
- influencing floor plan
- where to put walls
- intersections

undergroun water

space is

- Geopathic stress and the house
- language of plants
- types of measuring
- influencing human energy
- diving rod
- cracks

space is

spiritual emotional vital material

- physical world
- geoshifts (breaks in earth)
- solar orientation
- importance of wiev