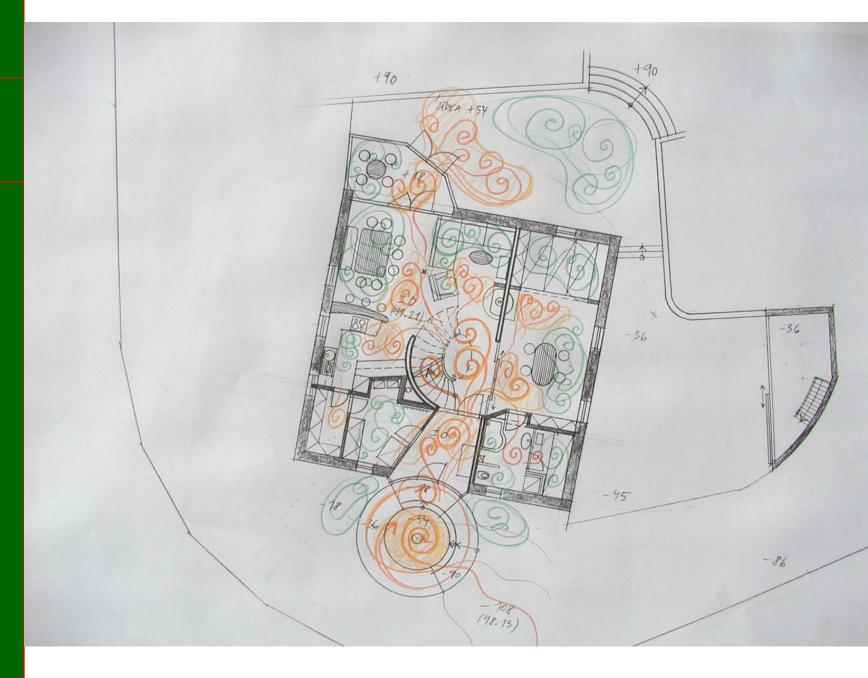

space is

- life force level in the house
- life force flowing in the house
- rivers of life force,
   directions of
   walking ways
- directions of seeing

Living force in ground floor plan of the house