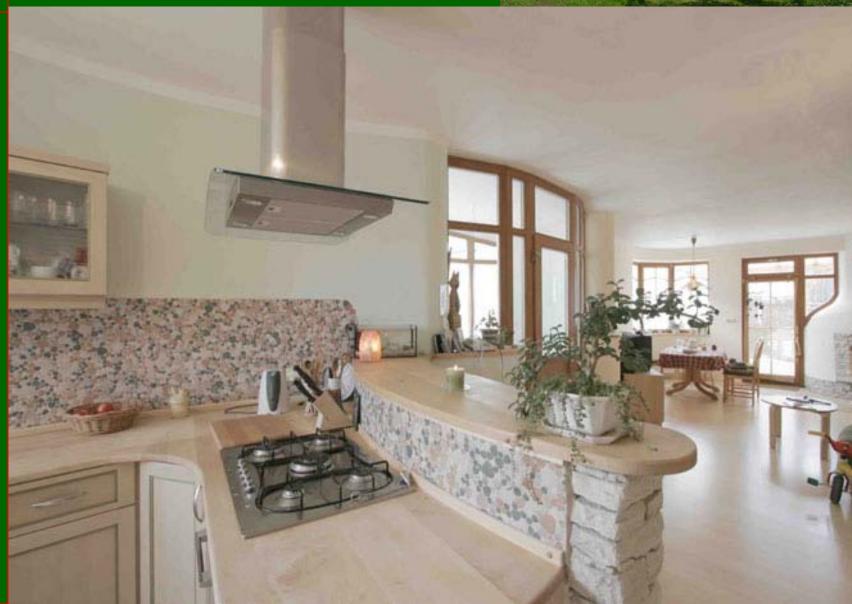

space is

- placement of stove
- empty centre
- natural lighting
- curves and rounded shapes
- natural materials
- solar heated house

space is

- finding balance between open and close spaces
- placement of fireplace
- empty centre
- natural lighting
- curves and rounded shapes
- natural materials
- solar heated house

## Design of children's space

- finding balance between open and close spaces
- empty centre
- natural lighting
- curves and rounded shapes
- natural materials

space is

spiritual emotional vital material