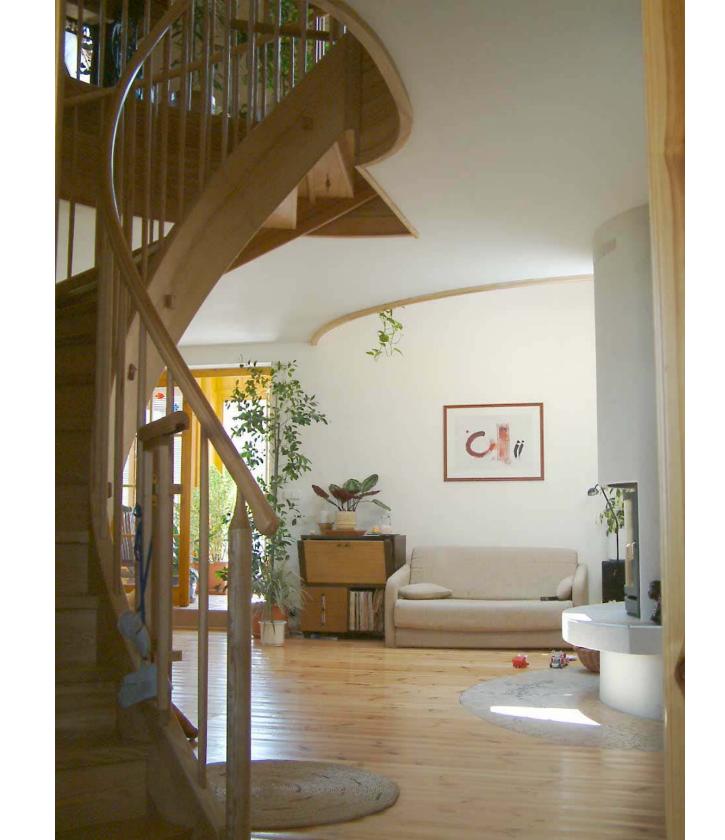

space is

- placement of stove
- empty centre
- natural lighting
- curves and rounded shapes
- natural materials
- solar heated house

space is

- finding balance between open and close spaces
- placement of fireplace
- empty centre
- natural lighting
- curves and rounded shapes
- natural materials
- solar heated house

## Design of children's space

- finding balance between open and close spaces
- empty centre
- natural lighting
- curves and rounded shapes
- natural materials

space is

spiritual emotional vital material