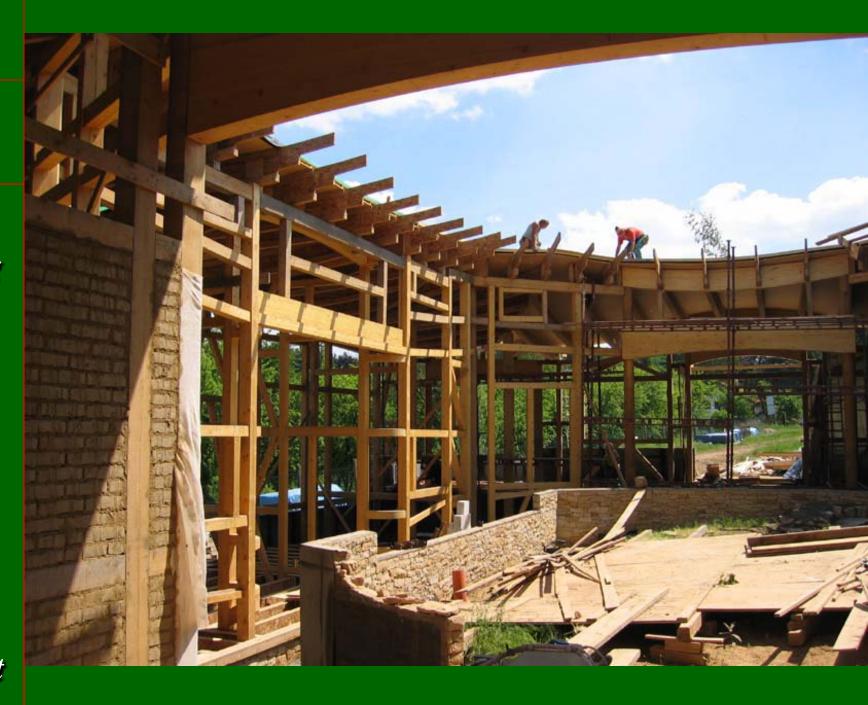

#### Examples of eco-structures

space is

spiritual emotional vital material

- straw bale house
- simplicity of construction
- excellent heat insulation
- healthy lifestyle

Examples of eco-structures

space is

#### Examples of eco-structures

foundations made of stone.

space is

spiritual emotional vital material

- wooden house
- roof structure before insulation by straw bales
- long lasting
- importance of dry conditions
- U = heat
   permeability
   W/m<sup>2</sup>K
- $U = 0.2 \ W/m^2 K$

Examples of eco-structures

Wooden atrium house.

space is

spiritual emotional vital material

- roof insulated by straw bales
- good insolation features
- healthy material
- breathing material
- Bio degradable