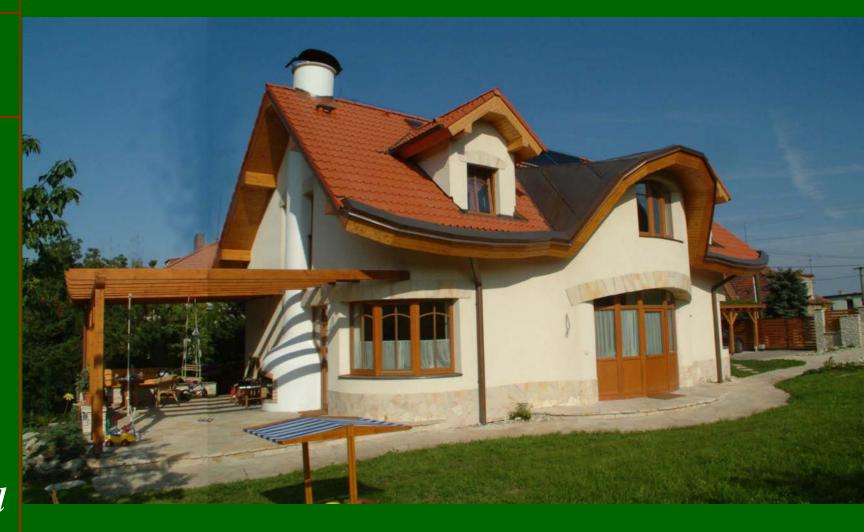

- house with solar panels
- open to the south
- influencing human psyche
- symmetry and size of the space around the entrance

space is

- golden ratio
- shape of contour lines
- divining
- influencing floor plan
- where to put walls
- intersections

space is

- placement of stove
- empty centre
- natural lighting
- curves and rounded shapes
- natural materials
- solar heated house

space is

- finding balance between open and close spaces
- placement of fireplace
- empty centre
- natural lighting
- curves and rounded shapes
- natural materials
- solar heated house