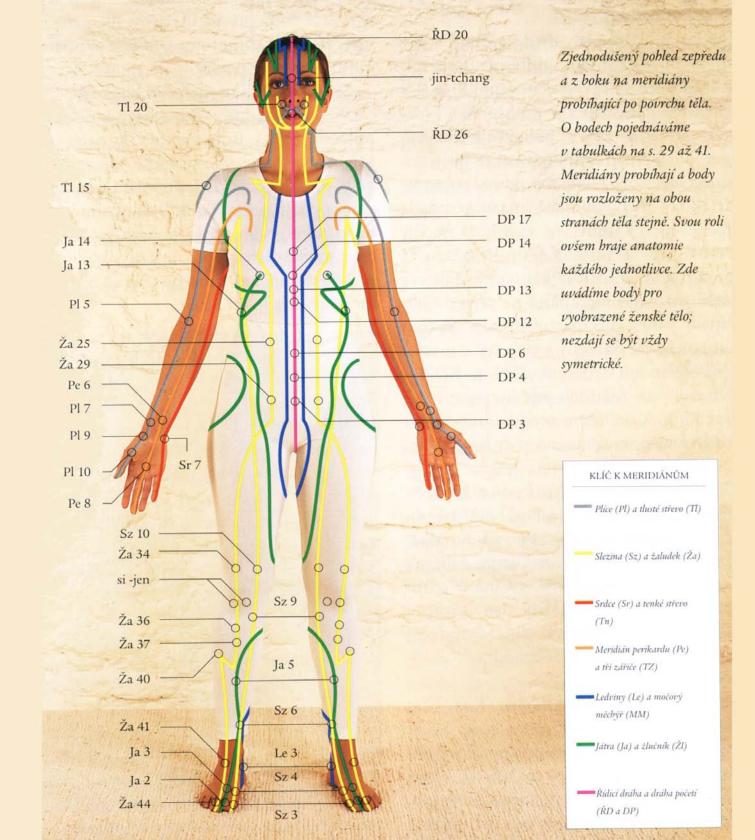

Ley lines in Prague 5 district, Czech republic

space is

- human meridian systém
- energy path
- Universal life force coming into organs