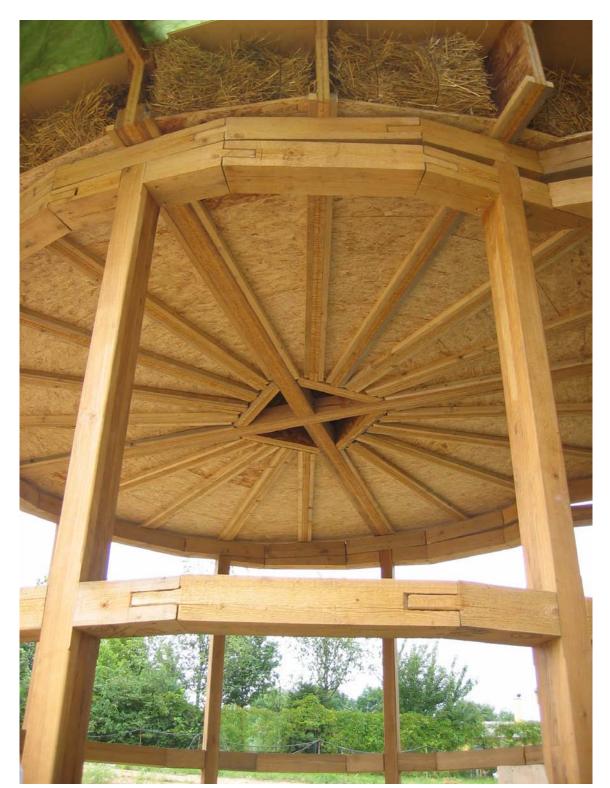

Examples of eco-structures

Wooden atrium house.

space is

spiritual emotional vital material

- roof insulated by straw bales
- good insolation features
- healthy material
- breathing material
- Bio degradable

#### Examples of eco-structures

space is

spiritual emotional vital material

- wall insulated by reed board
- is compatible with different plasters
- $U = 0.2 \text{ W/m}^2 \text{K}$

Examples of eco-structures