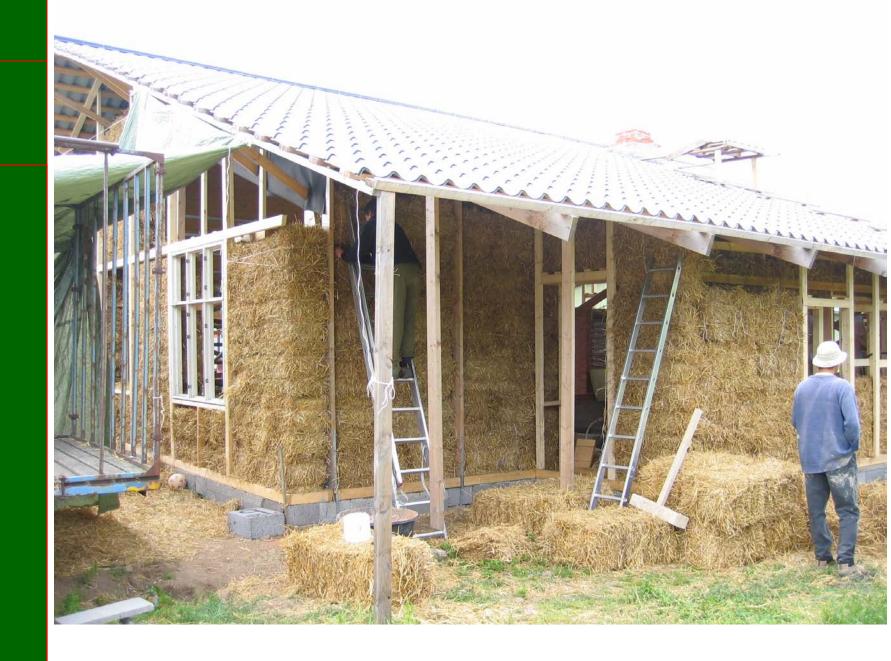

#### Examples of eco-structures

space is

spiritual emotional vital material

- straw bale house
- simplicity of construction
- excellent heat insulation
- healthy lifestyle

Examples of eco-structures

space is