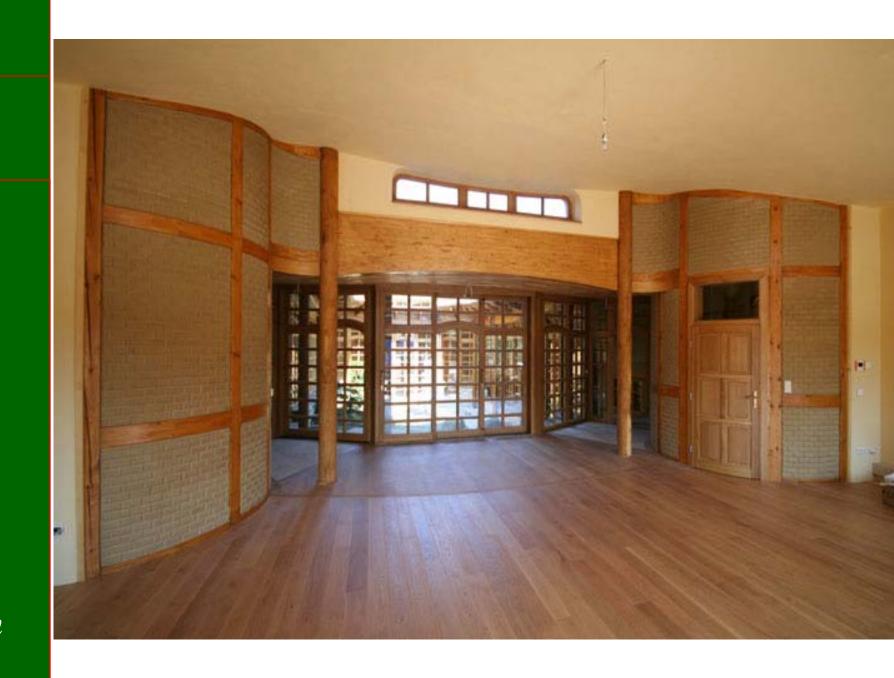

Holistic landscape is connected with centres (spirituality of place).

Form of contour lines can ifluence shapes of buildings (vital force).

space is

spiritual emotional vital material

- inside walls from unburnt bricks
- wood ceiling
- influencing human psyche
- clay plaster
- reed boards

space is

spiritual emotional vital material

- inside walls from unburnt bricks
- wood ceiling
- influencing human psyche
- clay plaster
- reed boards

• no steel in floor

Examples of eco-structures

space is

space is

spiritual emotional vital material

- walls of adobe
- accumulate heat well
- regulate air humidity
- clean toxins from air
- regulate ions in the air

Examples of eco-structures

Inside corridor of the house. Walls made of unfired bricks.

space is

spiritual emotional vital material

- walls of adobe
- accumulate heat well
- regulate air humidity
- clean toxins from air
- regulate ions in the air