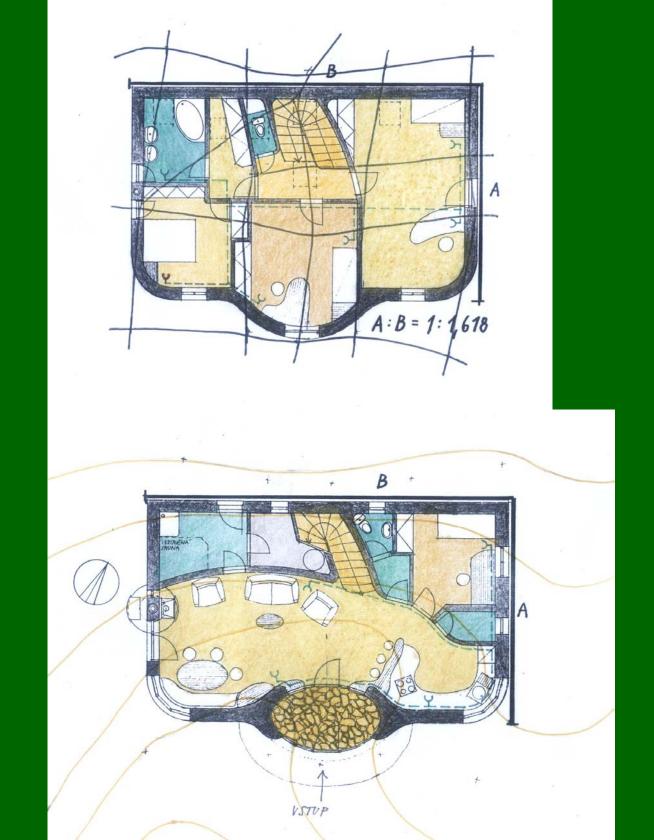

- 1 staircase
- 10 staircase
- 2 glass garden
- 11 dressing room
- 4 dinning room
- 12 heating
- 5 living room
- 13 entrance room
- 6 guest room
- 14 bathroom + wc
- 7 workshop
- 15 sauna
- 8 tee room
- 9 kitchen
- 16 outside car place

- 1 home office
- 2 children's room
- 3 children's room
- 4 bedroom
- 5 bathroom + wc
- 6 open ceiling
- 7 entrance and staircase to the attic

space is

spiritual emotional vital material

- material level
- unfired bricks
- accumulate heat and cold
- regulate air humidity
- clean toxins from air
- regulate ions in the air