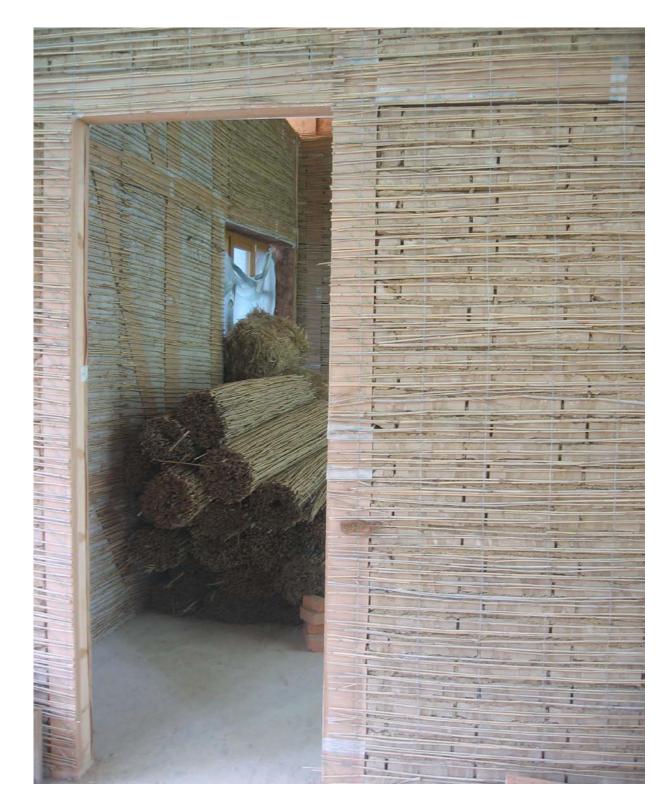

#### Examples of eco-structures

space is

spiritual emotional vital material

- straw bale house
- simplicity of construction
- excellent heat insulation
- healthy lifestyle

Examples of eco-structures

space is