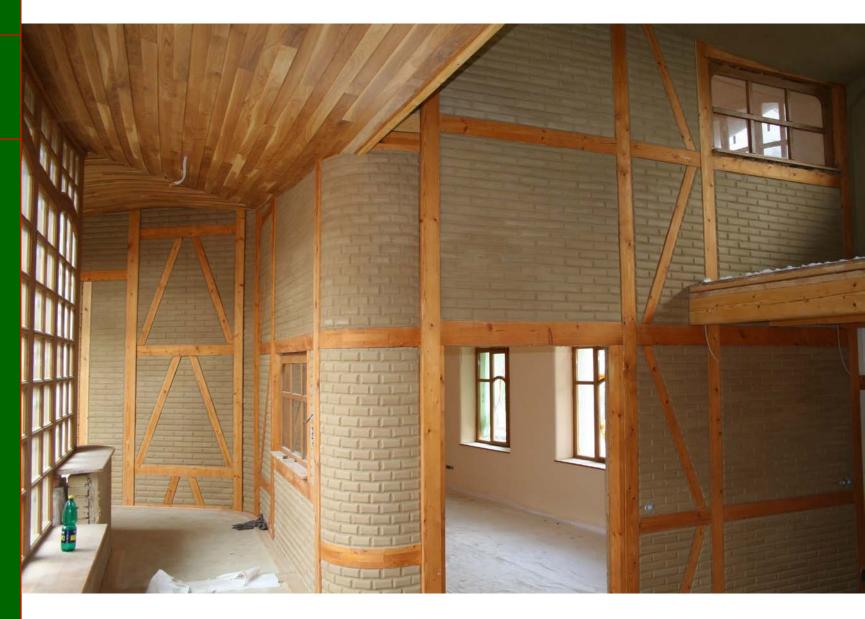

Green roof atrium house

space is

- atrium house
- sacred geometry based on tree of life
- walls of adobe
- accumulate heat well
- regulate air humidity
- clean toxins from air
- regulate ions in the air

space is

spiritual emotional vital material

- atrium house
- sacred geometry based on tree of life
- walls of adobe
- accumulate heat well
- regulate air humidity
- clean toxins from air
- regulate ions in the air