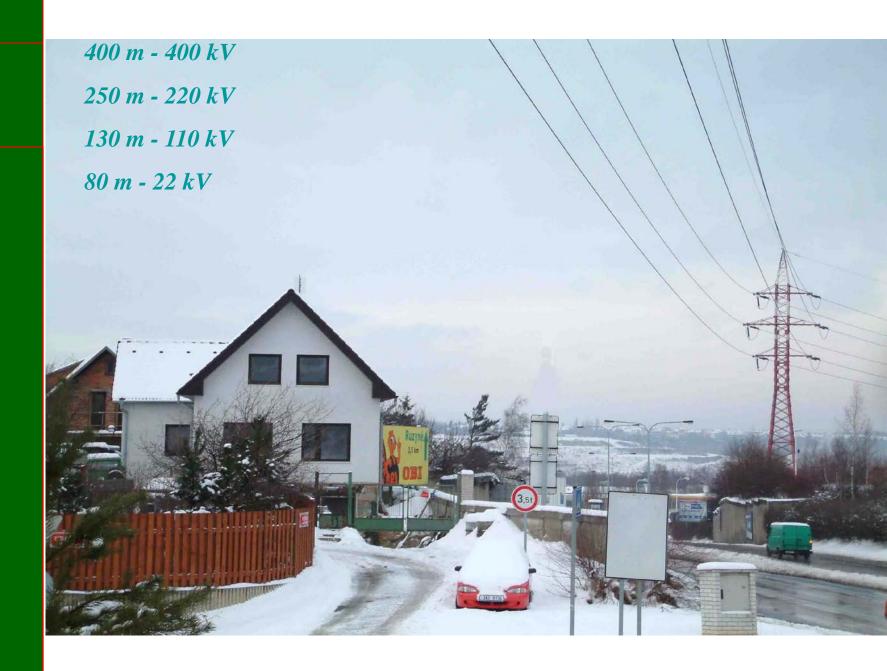

- influence of electromagnetic stress
- sources of electromagnetic stress
- equipment which radiates waves
- possibilities of reduction

#### Recomended distances from power lines (baubiologic):

# Holistic architecture space is

- influence of electromagnetic stress
- sources of electromagnetic stress
- equipment which radiates waves
- technic radiant
- possibilities of reduction through heathy lifestyle and natural materials