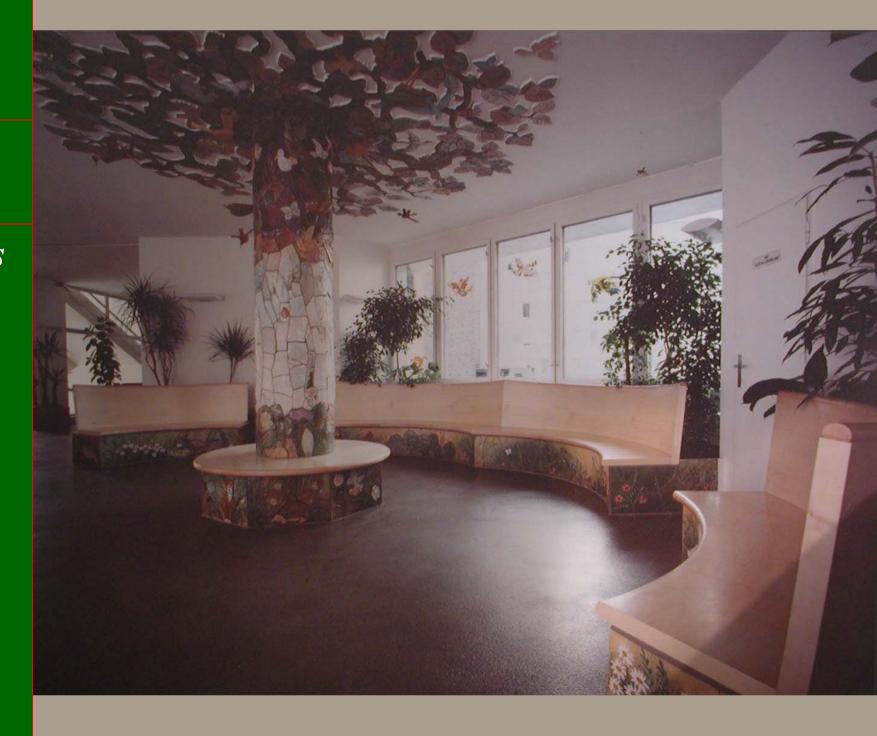

Garden altar in Prague hospital, ground floor plan

space is

spiritual emotional vital material

- emotional level
- cultivation of beauty
- harmonics
- proper proportions and shapes
- rhythm and ornament
- sight, smell, feel, sound, taste, intuition

Garden altar in Prague hospital, section

space is

- trinity
- unity
- creation
- transformation

space is

- language of forms
- trinity
- ,, tree of life "
- entrance hall of children's hospital in Prague