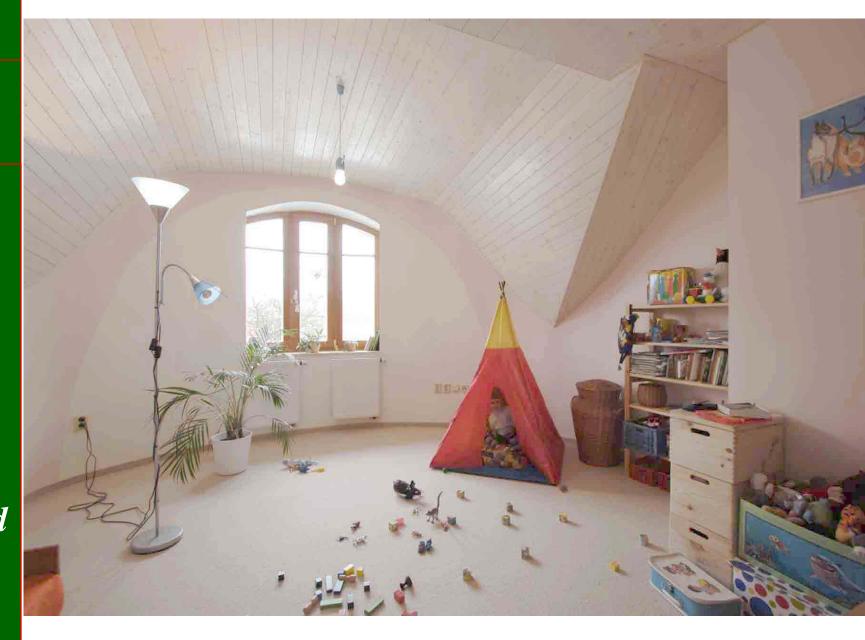

## Design of children's space

- finding balance between open and close spaces
- empty centre
- natural lighting
- curves and rounded shapes
- natural materials

space is

spiritual emotional vital material