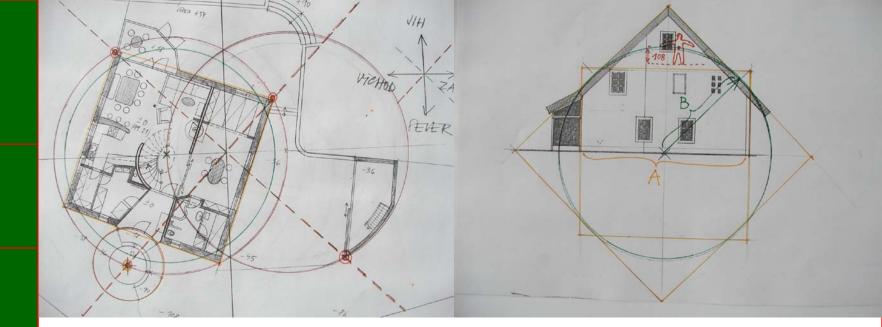

space is

- life force level in the house
- life force flowing in the house
- rivers of life force,
   directions of
   walking ways
- directions of seeing

Living force in ground floor plan of the house

spiritual emotional vital material

space is

- life force level
- influenced by structure
- proper alignment
- the life is strengthened by proper structure

space is

- flowing of life force
- its features
- free centre
- centre of the house
- the direction of the view is important
- directions of flowing
- coriolis effect