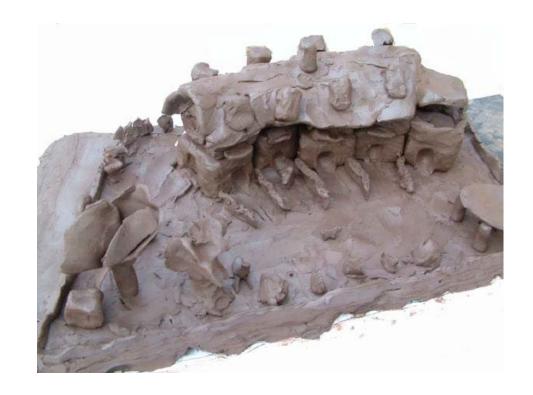

Group of social workers modeling the house for mentally ill people

Creating space by modelling

space is

- touch and sight
- modeling, createing your own ideas
- spontaneous creation
- creations full of life
- connection with elemental Id

space is

- touch and sight
- modeling, createing your own ideas
- spontaneous creation
- creations full of life
- connection with elemental Id

space is

- touch and sight
- modeling, createing your own ideas
- spontaneous creation
- creations full of life
- connection with elemental Id