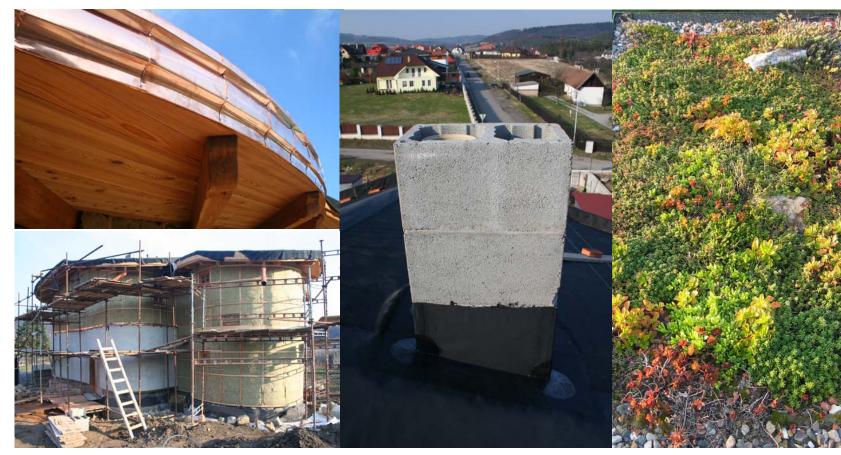

#### Examples of eco-structures

space is

- green roofs
- aesthetics
- full of life
- works with the land
- good insulation
- absorbs water
- balances humidity
- improves flora/fauna
- wild plants

energy efficient house, south view

spiritual emotional vital material

- atrium house
- sacred geometry based on tree of life
- green roof
- good insulation
- absorbs water
- balances humidity
- improves flora/fauna
- wild plants

Examples of eco-structures

Green roof atrium house

space is

- atrium house
- sacred geometry based on tree of life
- walls of adobe
- accumulate heat well
- regulate air humidity
- clean toxins from air
- regulate ions in the air

#### Examples of eco-structures

foundations made of stone.

space is

spiritual emotional vital material

- wooden house
- roof structure before insulation by straw bales
- long lasting
- importance of dry conditions
- U = heat
   permeability
   W/m<sup>2</sup>K
- $U = 0.2 \ W/m^2 K$