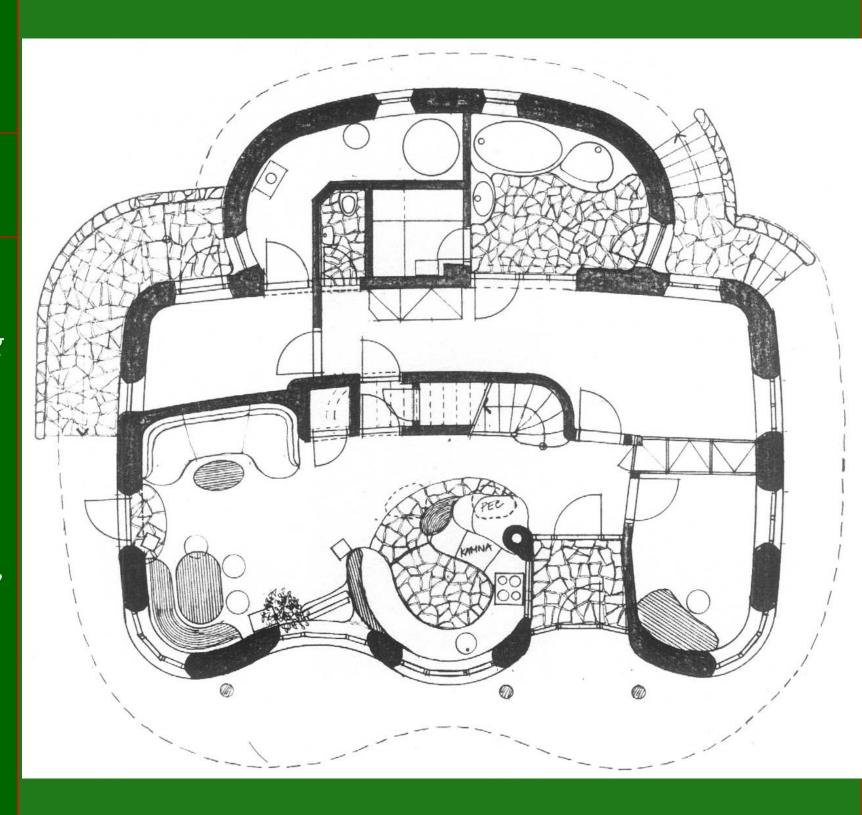

#### Examples of eco-structures

space is

spiritual emotional vital material

- atrium house
- sacred geometry based on tree of life
- importance of main entrance
- outside ming tang
- axiality, symetry
- organic architecture

space is

spiritual emotional vital material

- atrium house
- sacred geometry based on tree of life
- emptiness in the centre create sacred space
- organic architecture

space is

spiritual emotional vital material