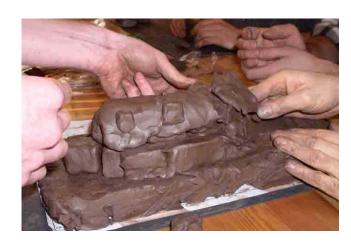

Group of social workers modeling the house for mentally ill people

Creating space by modelling

space is

- touch and sight
- modeling, createing your own ideas
- spontaneous creation
- creations full of life
- connection with elemental Id

space is

- touch and sight
- modeling, createing your own ideas
- spontaneous creation
- creations full of life
- connection with elemental Id

space is

- touch and sight
- modeling, createing your own ideas
- spontaneous creation
- creations full of life
- connection with elemental Id