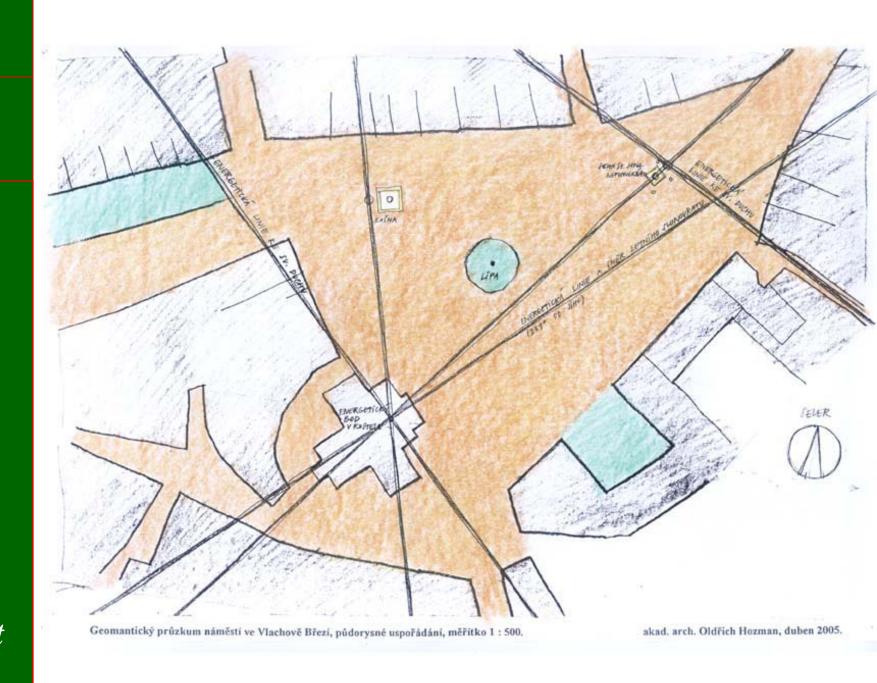

Ley lines in the square of the town Vlachovo Brezi in South Bohemia

spiritual emotional vital material

space is

- life force level in the landscape
- life force flowing in nature
- rivers of life force= ley lines
- fords, bridges, sacred places, directions of path

Ley lines around town Vlachovo Brezi in South Bohemia

space is

spiritual emotional vital material

- life force level in the landscape
- life force flowing in nature
- rivers of life force= ley lines
- application into modern arrangement

Ley lines in the square of the town Vlachovo Brezi in South Bohemia

space is

spiritual emotional vital material

- life force level in the landscape
- life force flowing in nature
- rivers of life force= ley lines
- application into modern arrangement

Ley lines in the square of the town Vlachovo Brezi in South Bohemia