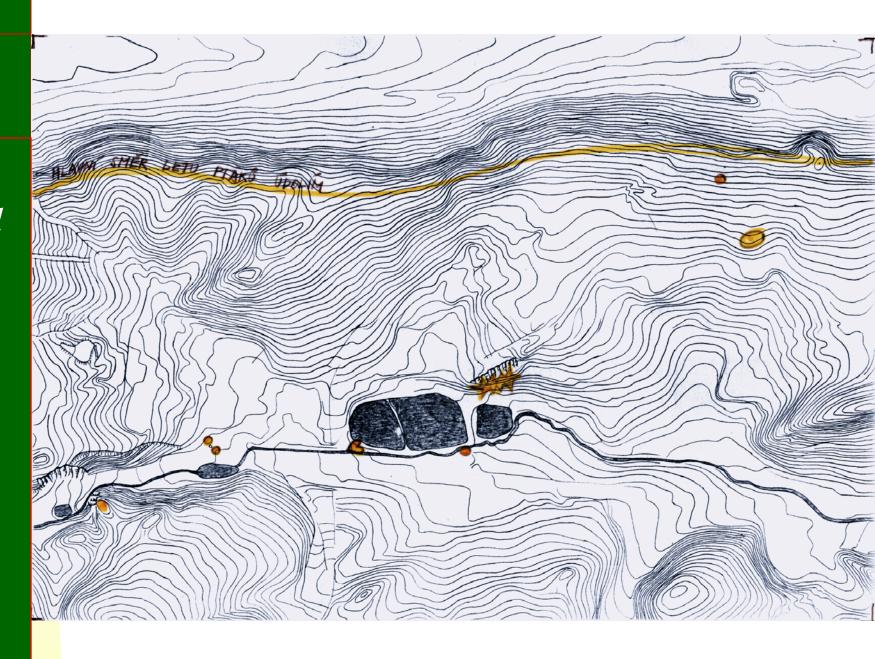

energy efficient house with wall heating

space is

spiritual emotional vital material

- physical world
- contour lines.
- current maps
- solar orientation

Prague map, district Motol, Czech republic

space is

- physical world
- geoshifts, cracks
- geomaps
- different minerals

Geomap, part of the land in Motol district - Prague 5, Czech Republic

space is

spiritual emotional vital material

- divining
- influencing floor plan
- where to put walls
- intersections