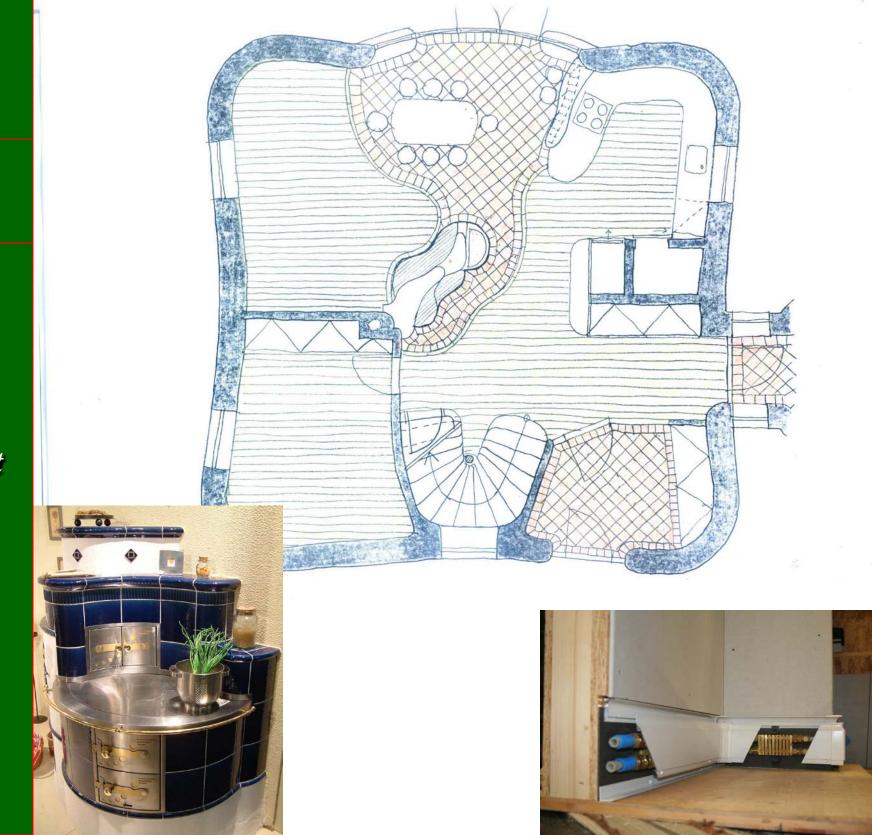

space is

- life force level in the house
- life force flowing in the house
- rivers of life force,
   directions of
   walking ways
- directions of seeing

Living force in ground floor plan of the house

- healthy heating principles
- stoves and ovens
- radiating heat
- accumulating heat
- connection with subconsciousness
- healthy cooking
- aesthetics
- communication is important

space is

spiritual emotional vital material

- wall heating
- radiating heat
- accumulating heat
- water pipes