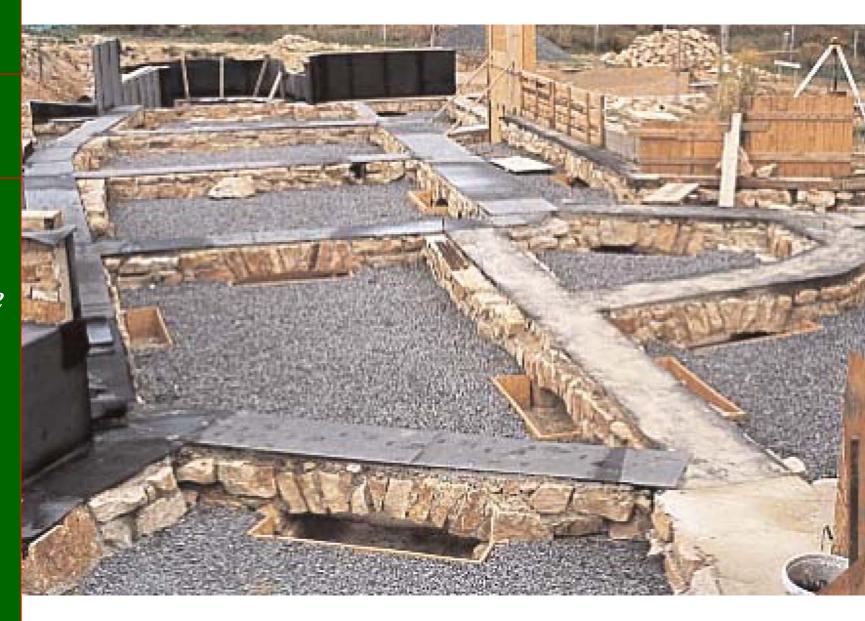

#### Examples of eco-structures

Walls are made of wood beams and filled wih unfired bricks.

space is

spiritual emotional vital material

- atrium house
- sacred geometry based on tree of life
- healthy foundations
- walls of stone
- ventilated space under the floor
- radon insulation

#### Examples of eco-structures

foundations made of stone.

space is

spiritual emotional vital material

- wooden house
- roof structure before insulation by straw bales
- long lasting
- importance of dry conditions
- U = heat
   permeability
   W/m<sup>2</sup>K
- $U = 0.2 \ W/m^2 K$