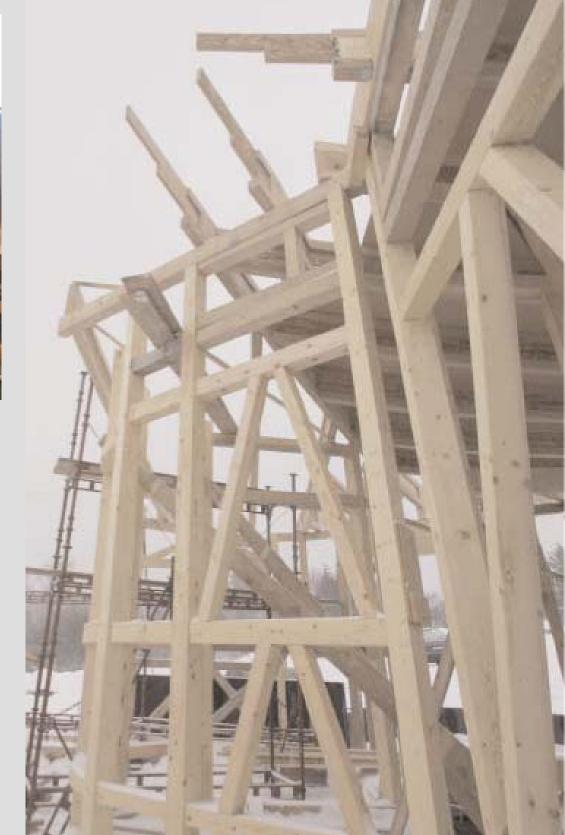

#### Examples of eco-structures

foundations made of stone.

space is

spiritual emotional vital material

- wooden house
- roof structure before insulation by straw bales
- long lasting
- importance of dry conditions
- U = heat
   permeability
   W/m<sup>2</sup>K
- $U = 0.2 \ W/m^2 K$