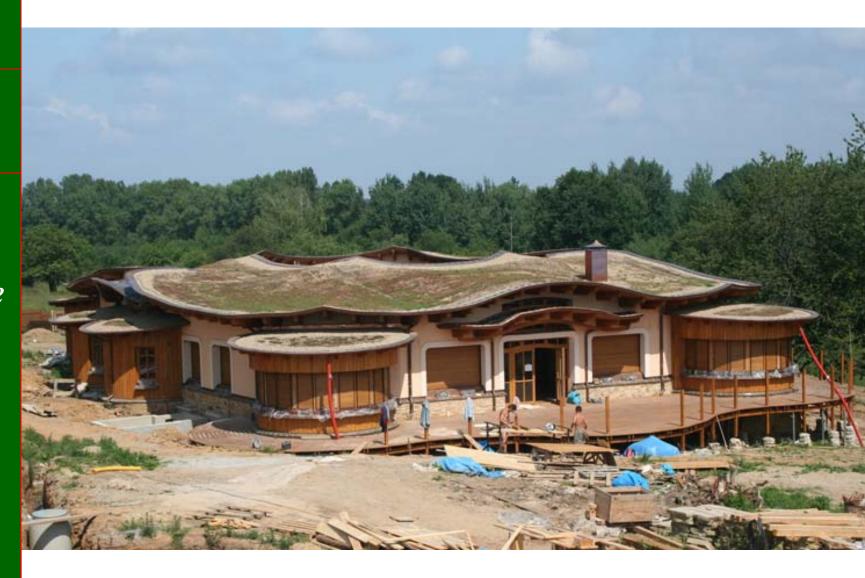

spiritual emotional vital material

- atrium house
- sacred geometry based on tree of life
- green roof
- good insulation
- absorbs water
- balances humidity
- improves flora/fauna
- wild plants

Examples of eco-structures

Green roof atrium house

space is

- atrium house
- sacred geometry based on tree of life
- walls of adobe
- accumulate heat well
- regulate air humidity
- clean toxins from air
- regulate ions in the air