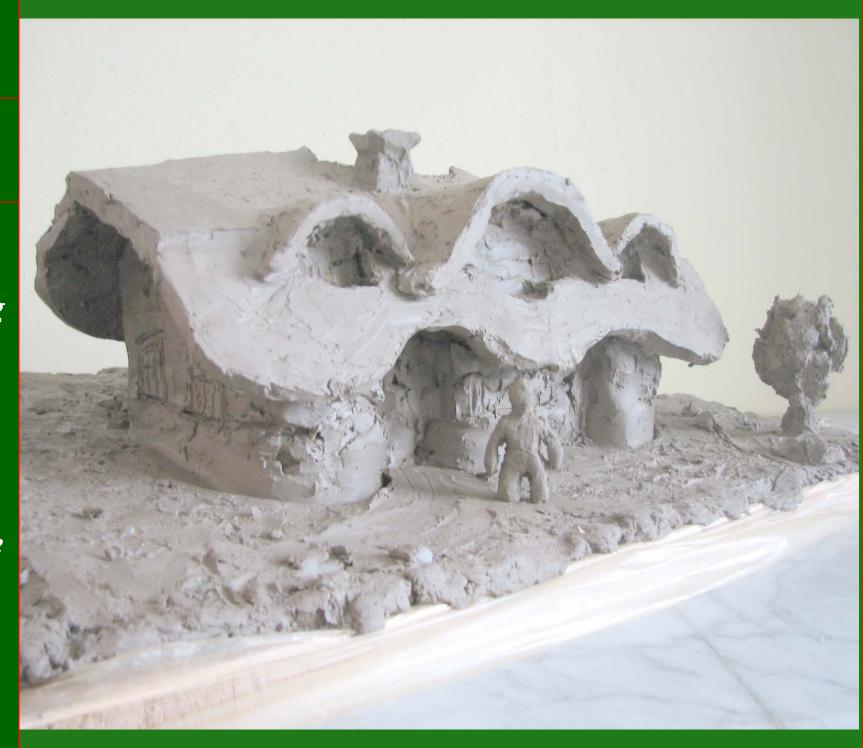

spiritual emotional vital material

- atrium house
- sacred geometry based on tree of life
- green roof
- good insulation
- absorbs water
- balances humidity
- improves flora/fauna
- wild plants

Examples of eco-structures

Green roof atrium house

space is

- atrium house
- sacred geometry based on tree of life
- walls of adobe
- accumulate heat well
- regulate air humidity
- clean toxins from air
- regulate ions in the air

space is

spiritual emotional vital material

- atrium house
- sacred geometry based on tree of life
- walls of adobe
- accumulate heat well
- regulate air humidity
- clean toxins from air
- regulate ions in the air