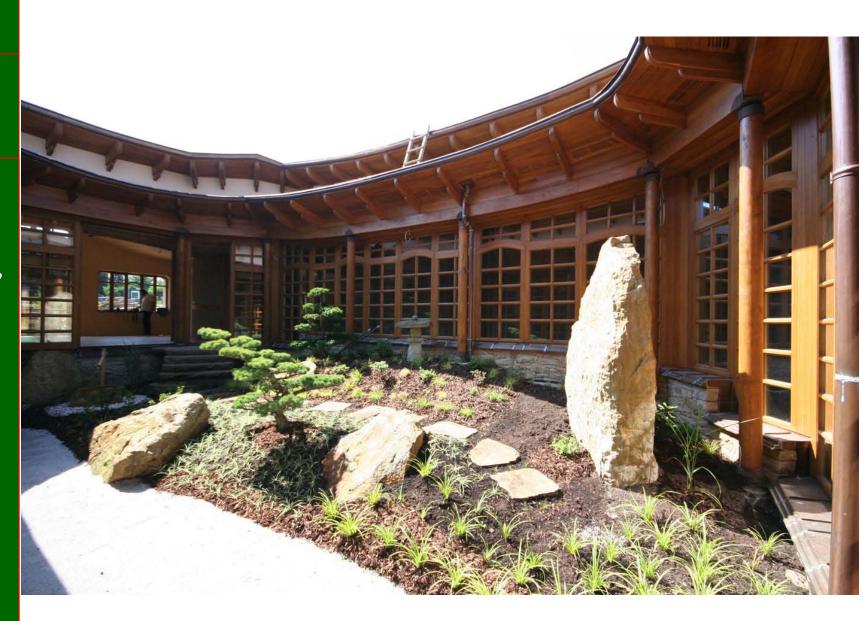

spiritual emotional vital material

- atrium house
- sacred geometry based on tree of life
- green roof
- good insulation
- absorbs water
- balances humidity
- improves flora/fauna
- wild plants

Examples of eco-structures

Green roof atrium house

space is

- atrium house
- sacred geometry based on tree of life
- walls of adobe
- accumulate heat well
- regulate air humidity
- clean toxins from air
- regulate ions in the air

space is

spiritual emotional vital material

- atrium house
- sacred geometry based on tree of life
- walls of adobe
- accumulate heat well
- regulate air humidity
- clean toxins from air
- regulate ions in the air

#### Examples of eco-structures

space is

spiritual emotional vital material

- atrium house
- sacred geometry based on tree of life
- importance of main entrance
- outside ming tang
- axiality, symetry
- organic architecture

space is

spiritual emotional vital material

- atrium house
- sacred geometry based on tree of life
- emptiness in the centre create sacred space
- organic architecture

space is

spiritual emotional vital material