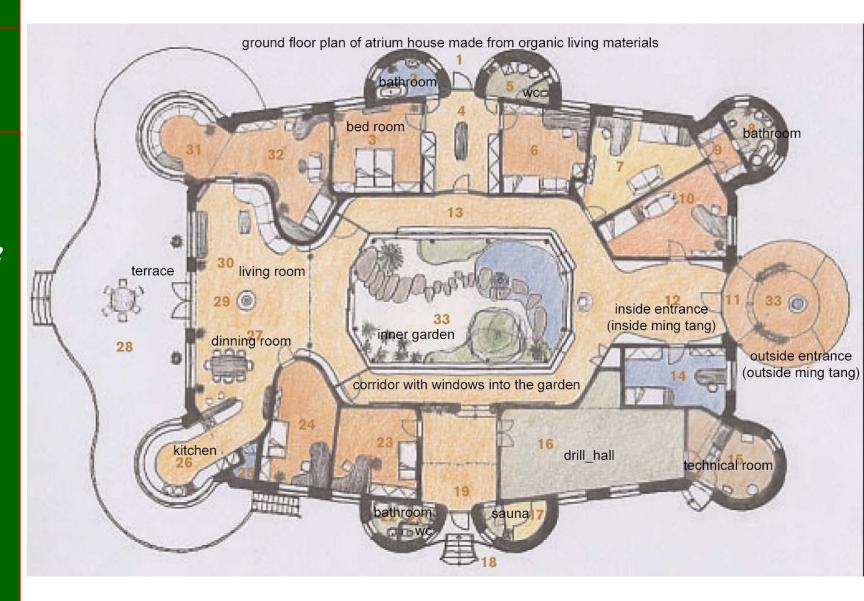

spiritual emotional vital material

- atrium house
- sacred geometry based on tree of life
- green roof
- good insulation
- absorbs water
- balances humidity
- improves flora/fauna
- wild plants

Examples of eco-structures

Green roof atrium house

space is

- atrium house
- sacred geometry based on tree of life
- walls of adobe
- accumulate heat well
- regulate air humidity
- clean toxins from air
- regulate ions in the air

space is

spiritual emotional vital material

- atrium house
- sacred geometry based on tree of life
- walls of adobe
- accumulate heat well
- regulate air humidity
- clean toxins from air
- regulate ions in the air

#### Examples of eco-structures

space is

spiritual emotional vital material

- atrium house
- sacred geometry based on tree of life
- importance of main entrance
- outside ming tang
- axiality, symetry
- organic architecture

space is

spiritual emotional vital material

- atrium house
- sacred geometry based on tree of life
- emptiness in the centre create sacred space
- organic architecture

space is

spiritual emotional vital material

- atrium house
- emptiness in the centre create sacred space
- walls of adobe
- accumulate heat well
- regulate air humidity
- clean toxins from air
- regulate ions in the air

space is

spiritual emotional vital material

- atrium house
- emptiness in the centre create sacred space
- walls of adobe
- accumulate heat well
- regulate air humidity
- clean toxins from air
- regulate ions in the air

Examples of eco-structures

View from living room to the inner garden

space is

spiritual emotional vital material

- atrium house
- language of forms and materials

entrance to the outside terace and garden

space is

spiritual emotional vital material