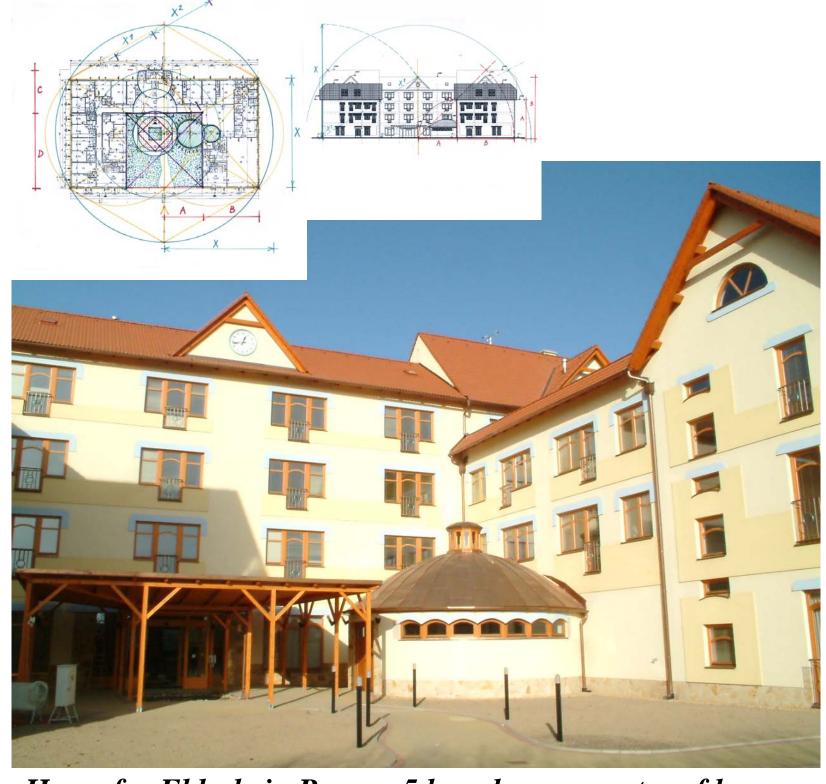

Home for Elderly in Prague 5 based on geometry of hexagon

space is

spiritual emotional vital material