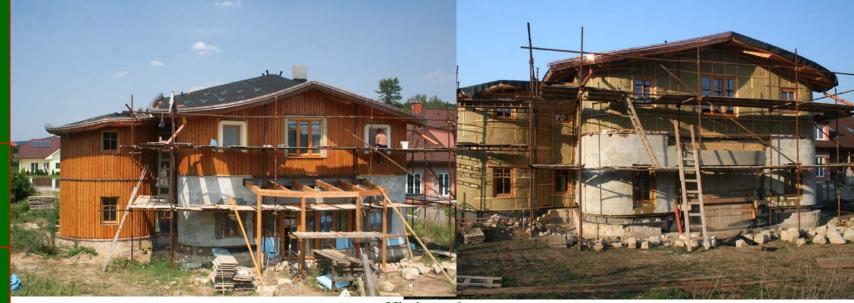

#### Examples of eco-structures

space is

- green roofs
- aesthetics
- full of life
- works with the land
- good insulation
- absorbs water
- balances humidity
- improves flora/fauna
- wild plants

energy efficient house, south view

#### Examples of eco-structures

space is

spiritual emotional vital material

- straw bale house
- simplicity of construction
- excellent heat insulation
- healthy lifestyle

Examples of eco-structures

space is

spiritual emotional vital material

- atrium house
- sacred geometry based on tree of life
- green roof
- good insulation
- absorbs water
- balances humidity
- improves flora/fauna
- wild plants

Examples of eco-structures