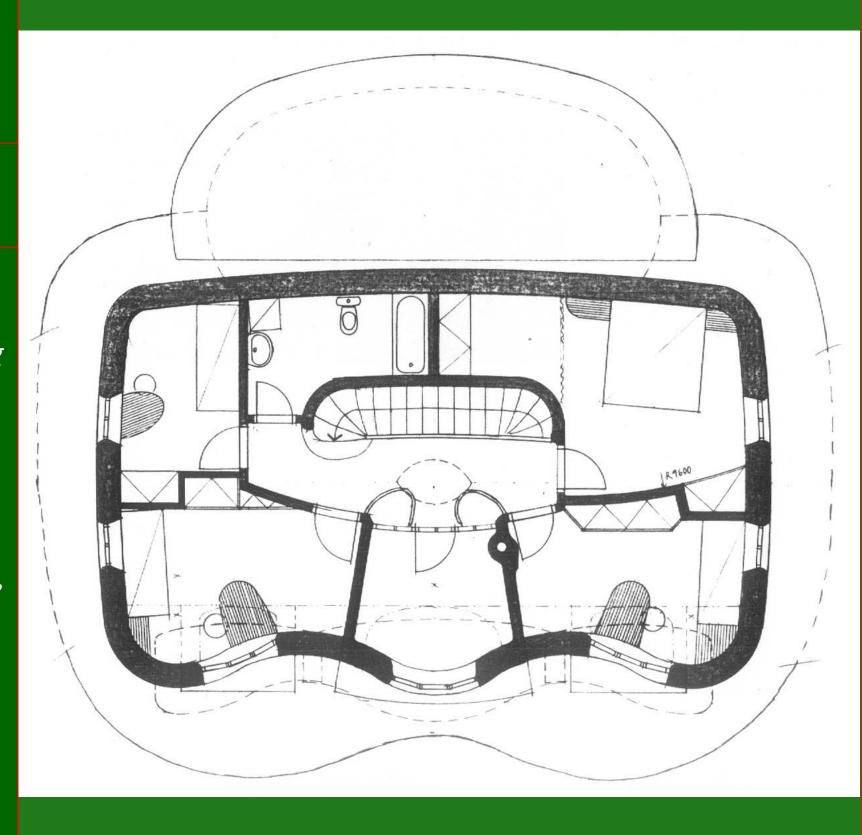

space is

- life force level in the house
- life force flowing in the house
- rivers of life force,
   directions of
   walking ways
- directions of seeing

Living force in ground floor plan of the house