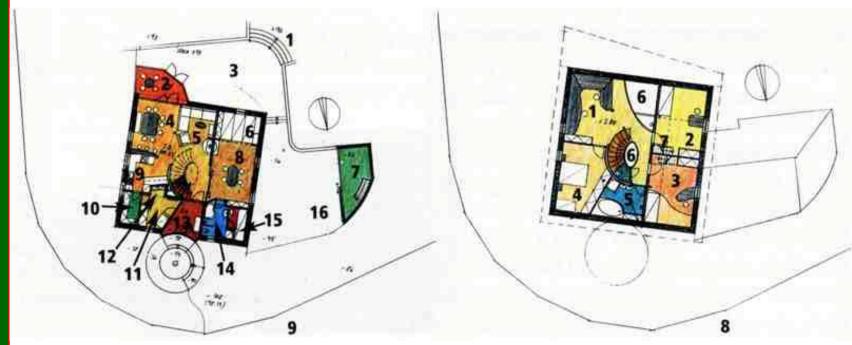

- 1 staircase
- 10 staircase
- 2 glass garden
- 11 dressing room
- 4 dinning room
- 12 heating
- 5 living room
- 13 entrance room
- 6 guest room
- 14 bathroom + wc
- 7 workshop
- 15 sauna
- 8 tee room
- 9 kitchen
- 16 outside car place

- 1 home office
- 2 children's room
- 3 children's room
- 4 bedroom
- 5 bathroom + wc
- 6 open ceiling
- 7 entrance and staircase to the attic

space is

spiritual emotional vital material

- material level
- unfired bricks
- accumulate heat and cold
- regulate air humidity
- clean toxins from air
- regulate ions in the air