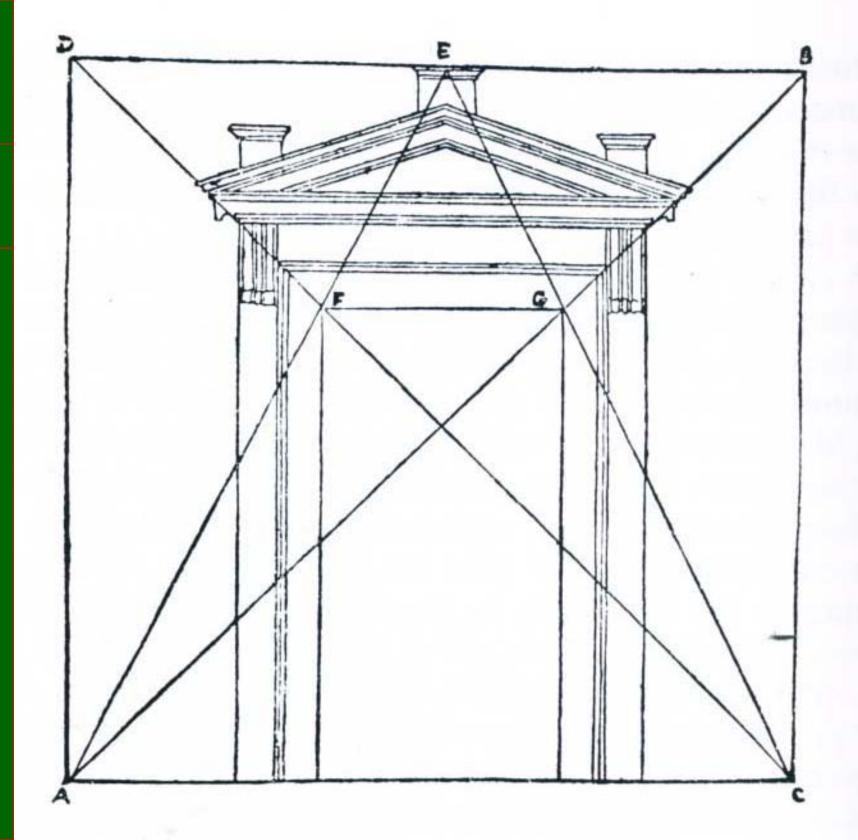

# Holistic architecture space is

- spiral of Golden Ratio
- polarity of the Universe
- life force is creating our material world in certain manner
- branching out in proper manner
- symetry
- the ratio create beauty

space is

spiritual emotional vital material

- spiral of Golden Ratio
- polarity of the Universe
- life force is creating our material world in certain manner
- branching out in proper manner
- symetry
- the ratio create beauty

Pavilion of golden ratio at the modern art exhibition in Prague

space is

- spiral of Golden Ratio
- polarity of the Universe
- life force is creating our material world in certain manner
- branching out in proper manner
- symetry
- the ratio create beauty

space is

- spiral of Golden Ratio
- polarity of the Universe
- life force is creating our material world in certain manner
- branching out in proper manner
- symetry
- the ratio create beauty

spiritual emotional vital material

space is

- proportion and geometry gives order
- harmony and beauty in architecture
- priciples of order,rhythm and symetry

space is

- importance of beauty in architecture
- golden ratio
- relationshipbetween the widthof the floor planand the height