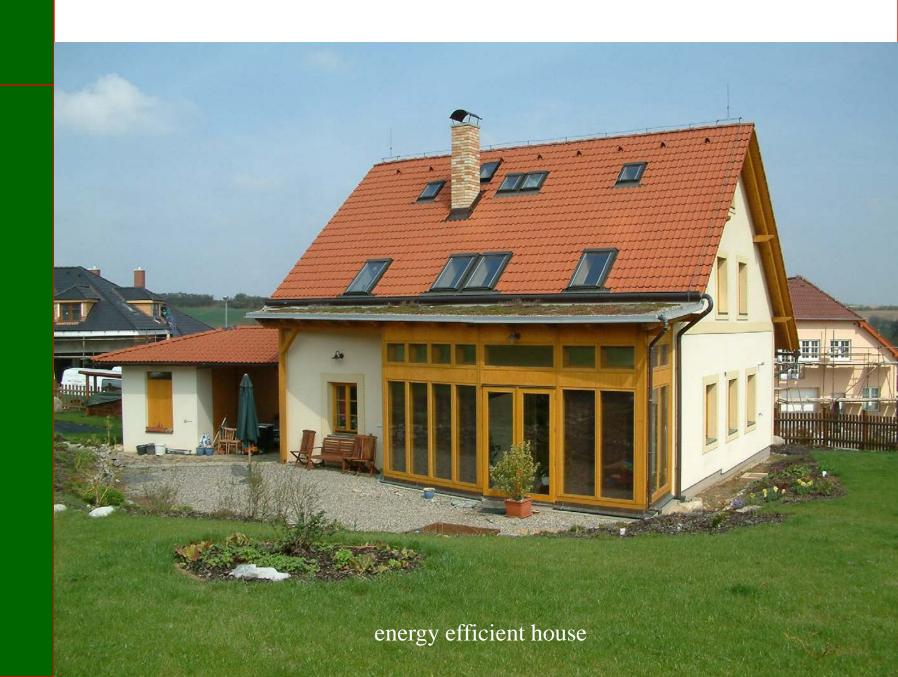

#### Examples of eco-structures

space is

- green roofs
- aesthetics
- full of life
- works with the land
- good insulation
- absorbs water
- balances humidity
- improves flora/fauna
- wild plants

energy efficient house, south view