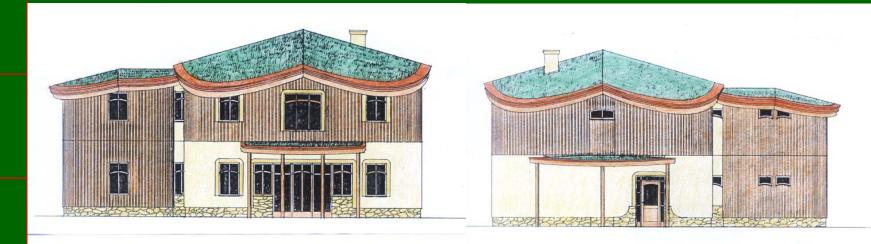

spiritual emotional vital material

- atrium house
- sacred geometry based on tree of life
- green roof
- good insulation
- absorbs water
- balances humidity
- improves flora/fauna
- wild plants

Examples of eco-structures

Green roof atrium house

space is

- atrium house
- sacred geometry based on tree of life
- walls of adobe
- accumulate heat well
- regulate air humidity
- clean toxins from air
- regulate ions in the air

space is

spiritual emotional vital material

- atrium house
- sacred geometry based on tree of life
- walls of adobe
- accumulate heat well
- regulate air humidity
- clean toxins from air
- regulate ions in the air