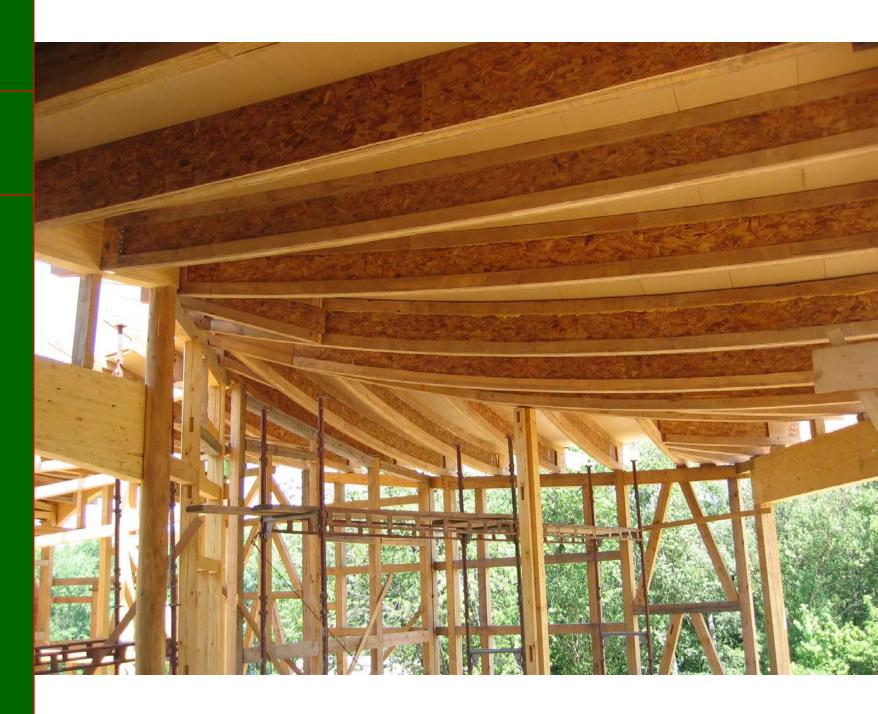

#### Examples of eco-structures

foundations made of stone.

space is

spiritual emotional vital material

- wooden house
- roof structure before insulation by straw bales
- long lasting
- importance of dry conditions
- U = heat
   permeability
   W/m<sup>2</sup>K
- $U = 0.2 \ W/m^2 K$

Examples of eco-structures

Wooden atrium house.

space is

spiritual emotional vital material

- roof insulated by straw bales
- good insolation features
- healthy material
- breathing material
- Bio degradable