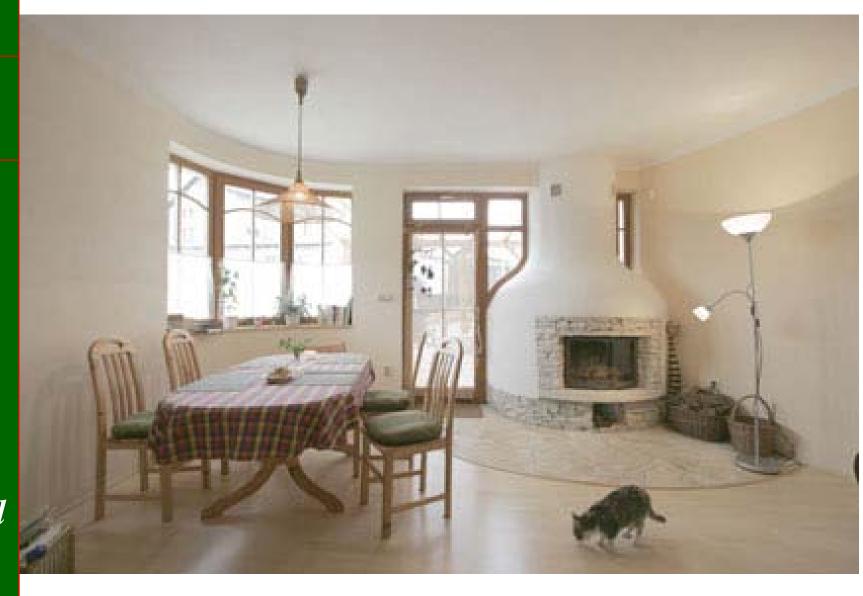

space is

- placement of stove
- empty centre
- natural lighting
- curves and rounded shapes
- natural materials
- solar heated house

space is

- finding balance between open and close spaces
- placement of fireplace
- empty centre
- natural lighting
- curves and rounded shapes
- natural materials
- solar heated house

## Design of children's space

- finding balance between open and close spaces
- empty centre
- natural lighting
- curves and rounded shapes
- natural materials

space is

spiritual emotional vital material