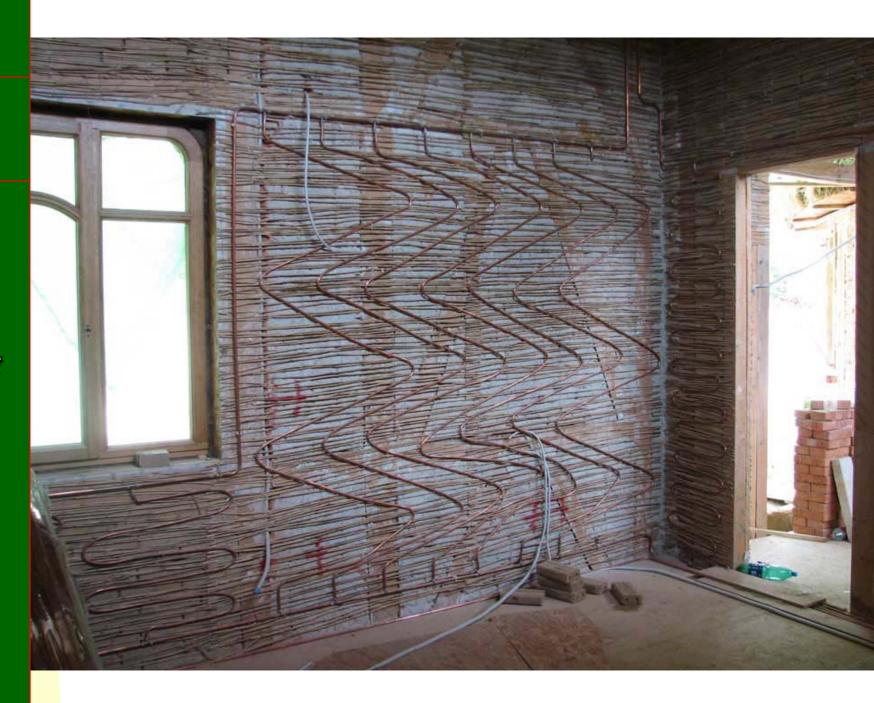

eel in floor

#### Examples of eco-structures





space is

- green roofs
- aesthetics
- full of life
- works with the land
- good insulation
- absorbs water
- balances humidity
- improves flora/fauna
- wild plants



energy efficient house, south view



space is

spiritual emotional vital material

- inside walls from unburnt bricks
- wood ceiling
- influencing human psyche
- clay plaster
- reed boards

• no steel in floor

Examples of eco-structures



space is

- healthy heating principles
- stoves and ovens
- radiating heat
- accumulating heat
- connection with subconsciousness
- healthy cooking
- aesthetics
- communication is important



space is

spiritual emotional vital material

- wall heating
- radiating heat
- accumulating heat
- water pipes

#### Examples of eco-structures



space is

spiritual emotional vital material

- straw bale house
- simplicity of construction
- excellent heat insulation
- healthy lifestyle

Examples of eco-structures



space is

spiritual emotional vital material

- atrium house
- sacred geometry based on tree of life
- green roof
- good insulation
- absorbs water
- balances humidity
- improves flora/fauna
- wild plants

Examples of eco-structures



Green roof atrium house

space is

- atrium house
- sacred geometry based on tree of life
- walls of adobe
- accumulate heat well
- regulate air humidity
- clean toxins from air
- regulate ions in the air



space is

spiritual emotional vital material

- atrium house
- sacred geometry based on tree of life
- walls of adobe
- accumulate heat well
- regulate air humidity
- clean toxins f