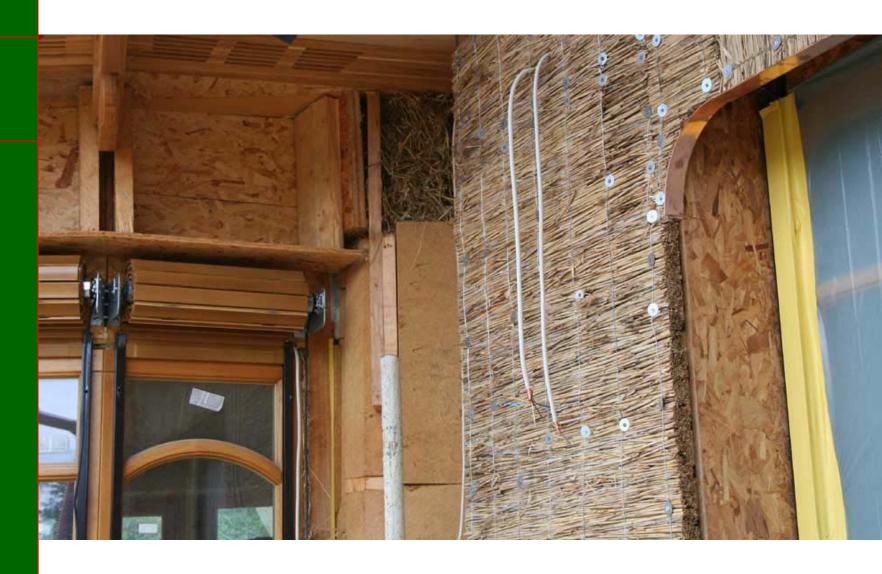

#### Examples of eco-structures

space is

spiritual emotional vital material

- wall insulated by reed board
- is compatible with different plasters
- $U = 0.2 \text{ W/m}^2 \text{K}$

Examples of eco-structures