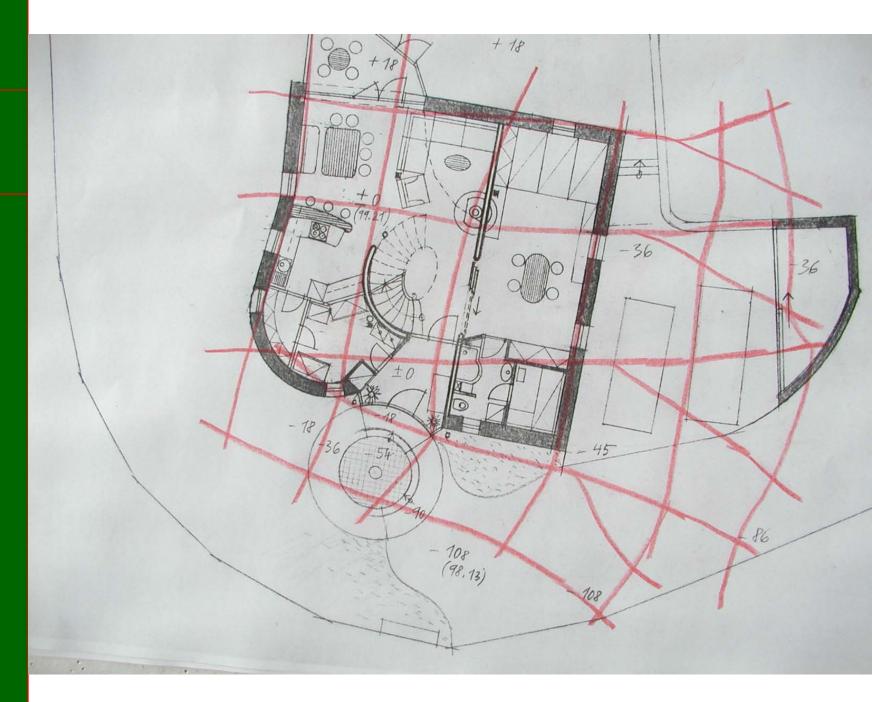

space is

- life force level in the house
- life force flowing in the house
- rivers of life force,
   directions of
   walking ways
- directions of seeing

Living force in ground floor plan of the house